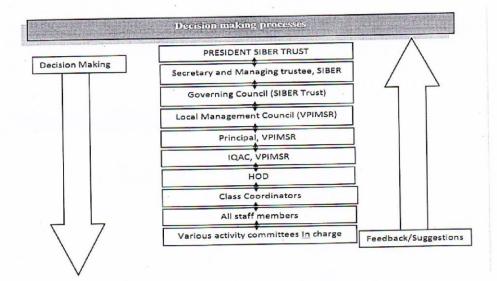

#### Flow chart on decision making process

PRINCIPAL V.P. Institute of Management Studies & Research, Wanlesswadi, Sangli

| Sr.No.                                                                                                          | THE CHAILIES               | vities for the Academic year 2022-2<br>Co-ordinator | Signature |
|-----------------------------------------------------------------------------------------------------------------|----------------------------|-----------------------------------------------------|-----------|
| 1                                                                                                               | <b>BBA,BCA</b> Induction   | Dr. Mrs. V.S. Jadhay                                | Signature |
|                                                                                                                 | program                    | M.M. Samudre                                        |           |
| 2                                                                                                               | MCA, MBA, Admission        |                                                     |           |
|                                                                                                                 | F.C.Centre                 |                                                     |           |
| 3                                                                                                               | Workload Allocation        |                                                     |           |
| 4                                                                                                               | Time Table Committee       | Dr. Mrs. V.S. Jadhav                                |           |
|                                                                                                                 |                            | M.M. Samudre                                        |           |
|                                                                                                                 |                            | A.A. Govande,                                       |           |
|                                                                                                                 |                            | Mrs. S.A. Sharikmasalat                             |           |
| 5                                                                                                               | Academic Calendar          | Dr. Mrs. V.S. Jadhay                                |           |
|                                                                                                                 |                            | M.M. Samudre                                        |           |
| 6                                                                                                               | Univ. Cluster Exams        | M.M. Samudre                                        |           |
| 7                                                                                                               | Staff Academic             |                                                     |           |
|                                                                                                                 | presentations              |                                                     |           |
| 8                                                                                                               | Midterm/Annual Exams       | R.R.Godbole                                         | •         |
|                                                                                                                 |                            | Ms.R.P.Shinde                                       |           |
|                                                                                                                 |                            | Dr.A.B.Patil                                        |           |
| 9                                                                                                               | NAAC, IQAC-Chairman        | Dr.A.A.Sattikar                                     |           |
| 10                                                                                                              | Univ. Exam,CAP             | Mrs. S.A. Sharikmasalat                             |           |
| 10                                                                                                              |                            | A.A.Govande                                         |           |
| 11                                                                                                              | Mgt. Lab                   |                                                     |           |
| 12                                                                                                              | Fedena, MOODLE, Youtube    | Mrs. S.A. Sharikmasalat<br>Mrs.A.R.Rasal            | -         |
| 13                                                                                                              | Website Administration     |                                                     |           |
| 14                                                                                                              | E-Zine Magazine            | I.A.Attar                                           |           |
| 15                                                                                                              | Alumni                     | S.S.Jadhav, I.A.Attar                               |           |
| 16                                                                                                              | Aptitude Training          | S.S.Jadhav                                          |           |
| 17                                                                                                              | Lead College               | S.S.Jadhav                                          |           |
|                                                                                                                 | Activity,IGNOU             | Dr.R.M.Yallatti                                     |           |
| 18                                                                                                              | Career Development Cell,   | Dr P. P. Datil                                      |           |
|                                                                                                                 | Placement                  | Dr.B.B.Patil                                        |           |
|                                                                                                                 | Entrepreneur development   | Dr. Mrg. N. LI. Dochrond                            |           |
| 1.000000                                                                                                        | cell                       | Dr.Mrs.N.U.Deshpande                                |           |
|                                                                                                                 | Guest lectures, Seminar,   | Dr.Mrs.V.P.Desai                                    |           |
|                                                                                                                 | Workshop                   | DI.IVIIS. V.F.Desal                                 |           |
|                                                                                                                 | Value Added Courses        |                                                     |           |
| and and and a second | Management Development     | Dr.Mrs.A.M.Kulkarni                                 |           |
|                                                                                                                 | Club (MDC)                 | S.S.Jadhav                                          |           |
|                                                                                                                 | Library, Annual gathering- | Dr.Mrs.A.M.Kulkarni                                 |           |
|                                                                                                                 | LAKSHYA                    |                                                     |           |
|                                                                                                                 | Life long learning,        | M.M.Kapale                                          |           |
|                                                                                                                 | Competitive Exams          | ini.ivi.ixapate                                     |           |