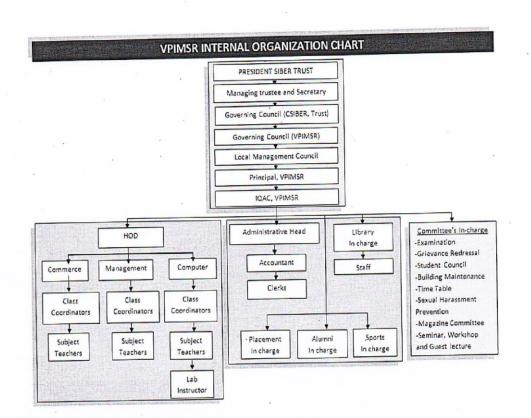

# 6.1.1 Q | M The governance and leadership is in accordance with vision and mission of the institution and it is visible in various institutional

**1. Vision Mission Statement** 