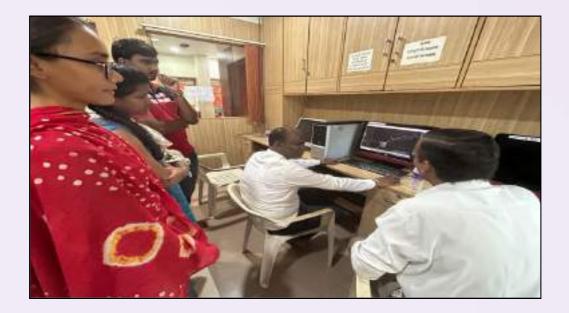

Organisational visit was arranged for MSc. QE students on March 18th, 2023 to The Kolhapurs Investors Association. Mr. Chandrakant Salokhe gave the orientation about KIA and its activities. The role of SEBI in conducting the programs of the KIA was also highlighted during the session. In order to analyse the share prices the KIA had subscribed to TREND 7 Software. The actual working of the software was also demonstrated for the students. The visit ended with the question answer session from the student's side.