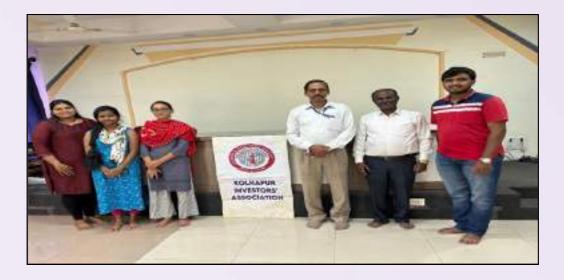

Organisational visit was arranged for MSc. QE students on March 18th, 2023 to The Kolhapurs Investors Association. Mr. Chandrakant Salokhe gave the orientation about KIA and its activities. The role of SEBI in conducting the programs of the KIA was also highlighted during the session. In order to analyse the share prices the KIA had subscribed to TREND 7 Software. The actual working of the software was also demonstrated for the students. The visit ended with the question answer session from the student's side.