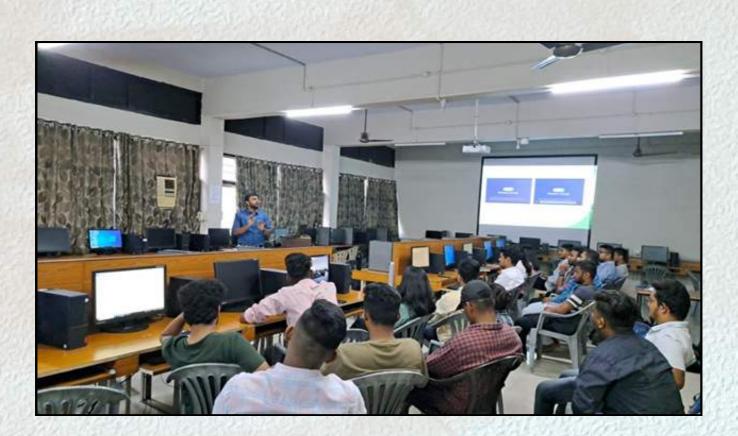

### DEPARTMENT OF COMPUTER STUDIES

Saturday 18th September, 2021 @ 2:00 PM Google Meet platform

> PROCRAM COORDINATORS DR. P. C. NAIK - 2042261447 DR. R.S. KAMATH - 2026004515

#### ALUMNI SHARING KNOWLEDGE (ASK) LECTURE SERIES - SESSION 3

For Students of M.C.A. and M.Sc.

Jointly organized by Dept. of Computer Studies and Alumni Executive Committee

IRFAN MAKANDAR (MCA 2003 BATCH) ADVISORY SOFTWARE ENCINEER IBM SECURITY - CLOUD SECURITY

Topic - Being the Best Fit and Work Ready Saturday 28th August, 2021 @ 2:00 PM Google Meet platform

> PROGRAM COORDINATORS DR. P. G. NAIK - 9049951447 DR. R.S. KAMATH - 9096004515