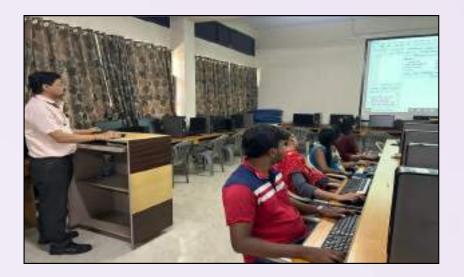

The department organized workshop on R Program on April 3rd 2023and April 4th, 2023. The students were given with hands-on experience of R program and Python program. Different types of data sets were used to have the hands-on experience of the data analysis. The resource person for the workshop is Prof. Sachin H. Jagtap. The session was appreciated by the students.