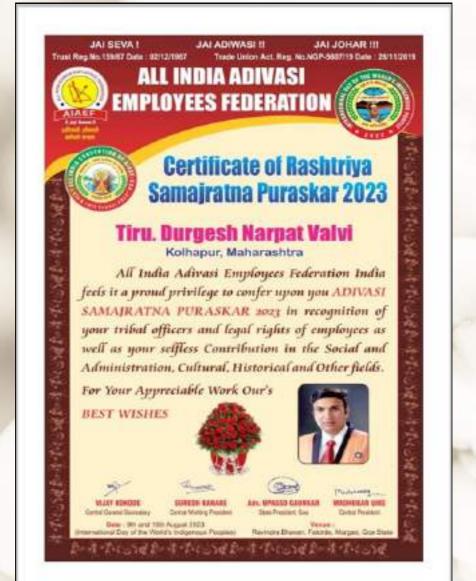

logy Mauritius, Mauritius



PROF. DR. S. P. RATH DIRECTOR CSIBER -Kolhapur – India



Er. D.S. Mali Head, Department of Environment, CSIBER -Kolhapur - India



Dr. Pooja M. Patil Assistant Professor CSIBER -Kolhapur - India



Dr. V. B. Patil Associate Professor CSIBER -Kolhapur – India



Dr. Sudhanshu Yadav Assistant Professor CSIBER -Kolhapur – India

### Faculty Members of CSIBER as Adjunct Faculty at University of Vovuniya, Sri Lanka



PROF. DR. S. P. RATH DIRECTOR CSIBER -Kolhapur – India



Dr. Ajay D. Shinde Associate Professor CSIBER -Kolhapur – India



Dr. Bindu N. Menon Associate Professor CSIBER -Kolhapur – India



Dr. Ravi Kishore Kumar V Assistant Professor CSIBER -Kolhapur - India



Dr. D. N. Valvi Assistant Professor CSIBER -Kolhapur -India

# FACULTY ACHIEVEMENTS





### Chhatrapati Shahu Institute of Business Education and Research



AN AUTONOMOUS INSTITUTE UNDER UGC & SHIVAJI UNIVERSITY







### **Our International Collaborations**





























### **STUDENT EDITORIAL BOARD**



**SHUBHANGI** 

AMBEKAR

M.SC. (CS) I

**DEPARTMENT OF** 

**COMPUTER STUDIES** 



SAURABH YADAV MBA II DEPARTMENT OF MANAGEMENT



SANKET BHOSALE M.COM. II DEPARTMENT OF COMMERCE



RUTHIVIK BHOSALE MCA I DEPARTMENT OF COMPUTER STUDIES



OMKAR BHOJE MSW I DEPARTMENT OF SOCIAL WORK

| SHWETA LOHAR    |
|-----------------|
| TANVI SHINDE    |
| VIDULA KULKARNI |
| VAISHNAVI FALKE |
| VAIBHAVI PATIL  |

MSW II MBA I M.COM.I MBA I MBA I

DEPARTMENT OF SOCIAL WORK DEPARTMENT OF MANAGEMENT DEPARTMENT OF COMMERCE DEPARTMENT OF ENVIRONMENT MANAGEMENT DEPARTMEN