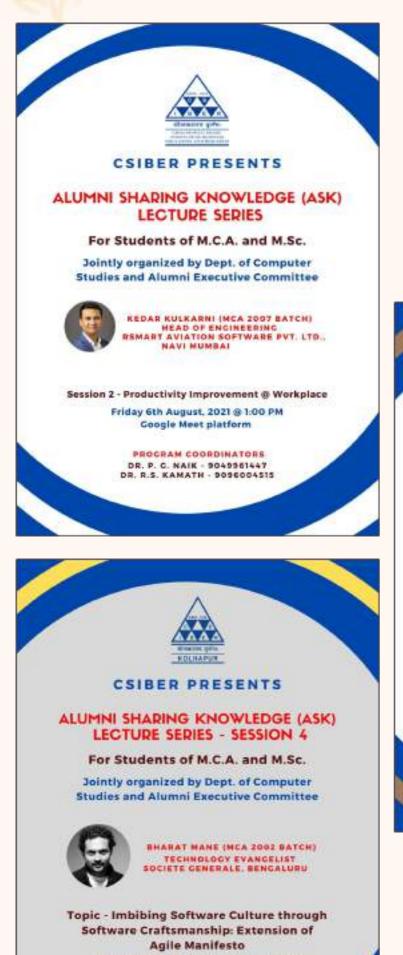

am qualified **Chartered Accountant** and have started my own practice under name "S.S. Gat &Company ". I am well versed with traditional practice of Taxation, Tax Audits , Statutory Audits, Bank Audit.

Venturing in additional services we provide Business Consulting Services and all kinds of support services for book keeping, taxation and payroll processing. I have completed my M.Com. from CSIBER. Not only it has helped me to academically grow but also has given me platform to network with different individuals from various walks of life.

Culture at CSIBER combined with unwavering support from faculty is truly nourishing for a student to grow in all the facets of life. I'm grateful to be a part of this ecosystem.

CA Sushant Gat M.com 2022-2023

### DEPARTMENT OF COMPUTER STUDIES









Saturday 18th September, 2021 @ 2:00 PM Google Meet platform

> PROCRAM COORDINATORS DR. P. C. NAIK - 2042261447 DR. R.S. KAMATH - 2026004515



#### CSIBER PRESENTS

#### ALUMNI SHARING KNOWLEDGE (ASK) LECTURE SERIES - SESSION 3

For Students of M.C.A. and M.Sc.

Jointly organized by Dept. of Computer Studies and Alumni Executive Committee



IRFAN MAKANDAR (MCA 2003 BATCH) ADVISORY SOFTWARE ENCINEER IBM SECURITY - CLOUD SECURITY

Topic - Being the Best Fit and Work Ready Saturday 28th August, 2021 @ 2:00 PM Google Meet platform

> PROGRAM COORDINATORS DR. P. G. NAIK - 9049951447 DR. R.S. KAMATH - 9096004515























### DEPARTMENT OF MANAGEMENT



On HR Professional Day, **Ms. Snehal Yadav** HR Officer Sanjay Godavat International School, **Ms. Poonam Mendke** Ghatage Pat