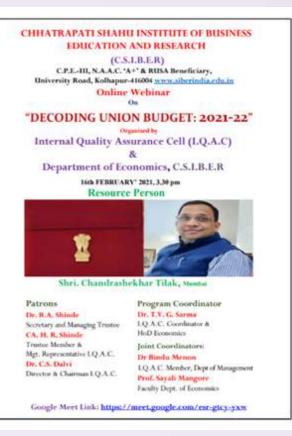

### DEPARTMENT OF ECONOMICS

The department has organized an Online Session on DECODING UNIOIN BUDGET: 2021-22 on 16th February 2021. The session has been chaired by Dr. T. V. G. Sarma and the speaker was Mr. Chandrashekar Tilak, Financial Advisor.