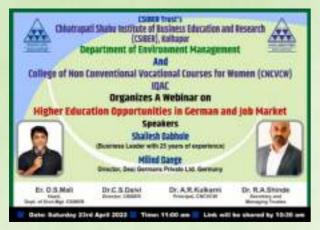

Alumni : Milind Dange (Batch-1993-94), Director, Desi Germans Private Limited, Germany **Topic :** "Higher Education opportunities in German and Job Market" for Environment Students **No. of Participants :** 60 **Date :** 23 April, 2022