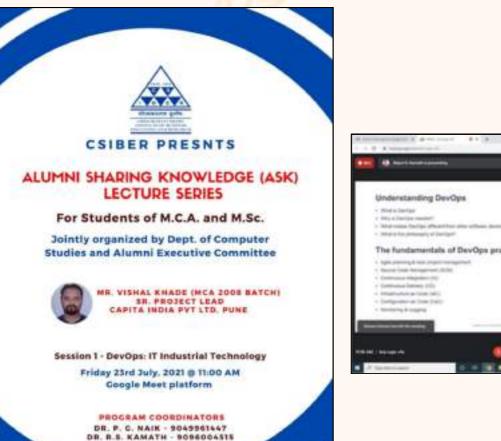

### DEPARTMENT OF COMPUTER STUDIES

Saturday 18th September, 2021 @ 2:00 PM Google Meet platform

> PROCRAM COORDINATORS DR. P. C. NAIK - 2042261447 DR. R.S. KAMATH - 2026004515

#### CSIBER PRESENTS

#### ALUMNI SHARING KNOWLEDGE (ASK) LECTURE SERIES - SESSION 3

For Students of M.C.A. and M.Sc.

Jointly organized by Dept. of Computer Studies and Alumni Executive Committee

IRFAN MAKANDAR (MCA 2003 BATCH) ADVISORY SOFTWARE ENCINEER IBM SECURITY - CLOUD SECURITY

Topic - Being the Best Fit and Work Ready Saturday 28th August, 2021 @ 2:00 PM Google Meet platform

> PROGRAM COORDINATORS DR. P. G. NAIK - 9049951447 DR. R.S. KAMATH - 9096004515