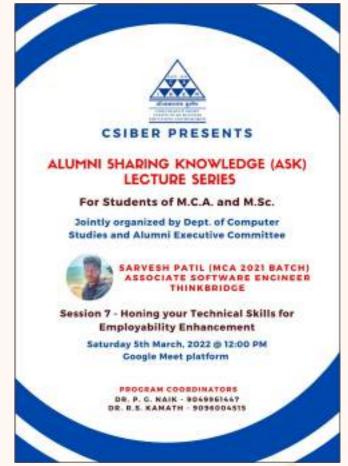

### DEPARTMENT OF COMPUTER STUDIES

Saturday 18th September, 2021 @ 2:00 PM Google Meet platform

> PROCRAM COORDINATORS DR. P. C. NAIK - 2042261447 DR. R.S. KAMATH - 2026004515

#### CSIBER PRESENTS

#### ALUMNI SHARING KNOWLEDGE (ASK) LECTURE SERIES - SESSION 3

For Students of M.C.A. and M.Sc.

Jointly organized by Dept. of Computer Studies and Alumni Executive Committee

IRFAN MAKANDAR (MCA 2003 BATCH) ADVISORY SOFTWARE ENCINEER IBM SECURITY - CLOUD SECURITY

Topic - Being the Best Fit and Work Ready Saturday 28th August, 2021 @ 2:00 PM Google Meet platform

> PROGRAM COORDINATORS DR. P. G. NAIK - 9049951447 DR. R.S. KAMATH - 9096004515