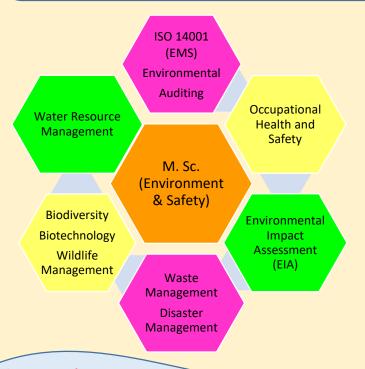

## **Objectives**:

- To inculcate scientific attitude and managerial competence towards managing the current environmental and safety issues.
- To provide typical problem oriented solutions in Environmental protection and safety Management issues.